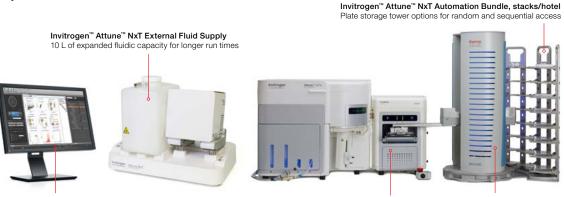

## **Optional accessories**

21 CFR Part 11 Software Supports compliance with 21 CFR Part 11 FDA guidelines for security, auditing, and electronic signatures using an SAE console Invitrogen™ CytKick™ and CytKick™ Max Autosamplers
Two models deliver walkaway automation for
increased productivity, with the CytKick Max Autosampler
delivering a 22-minute, 96-well plate run time in boost mode

Thermo Scientific™ Orbitor™ RS2 Microplate Mover
Robotic plate taxiing with scheduling software

Thermo Scientific™ Cytomat™ 2 C-LiN Automated Incubator
Provides a safe environment for storage/incubation of assays, 4–70°C