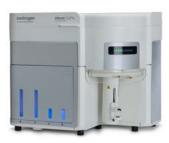

## Unique acoustic technology for better, faster results

Invitrogen™ Attune™ Flow Cytometers are powerful, compact benchtop cell analyzers that give you the flexibility to design, run, and analyze panels of up to 14 colors. Both models come with a Dell™ desktop computer with the Windows™ 10 operating system, Invitrogen™ Attune™ Cytometric Software, and a one-year service plan and warranty. Choose between two models: one with a high-speed camera and one without:

| Invitrogen™ Attune™ CytPix™ Flow Cytometer                                               | Invitrogen <sup>™</sup> Attune <sup>™</sup> NxT Flow Cytometer |
|------------------------------------------------------------------------------------------|----------------------------------------------------------------|
| High-speed camera for brightfield images                                                 | No imaging capabilities                                        |
| Two 8-TB hard drives                                                                     | Two 2-TB hard drives                                           |
| 64 GB RAM                                                                                | 32 GB RAM                                                      |
| Accelerated graphics rendering with NVIDIA™ Quadro™ P2200 graphics processing unit (GPU) | No GPU                                                         |
| 27-inch flat panel monitor                                                               | 23-inch flat panel monitor                                     |