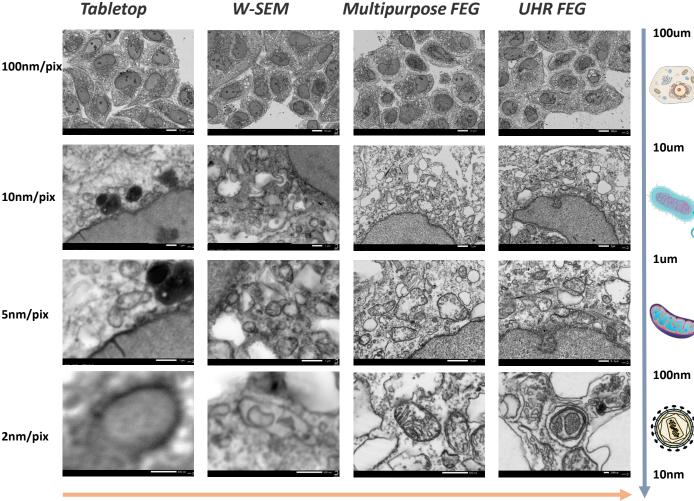

## Choose the Right SEM for Your Lab

**Tabletop** 

\$

\$\$\$

JEOL Intelligent SEM technology offers the best solutions for your imaging and analysis needs. All JEOL SEMs feature advanced electron optics combined with hardware and software algorithms to provide exceptional ease of use and streamlined workflow:

 Automated alignment, focusing and stigmation
Seamless navigation from optical to SEM image • Embedded chemical composition analysis • Multi-area automated acquisition (mosaic) • Unparallel service and applications support